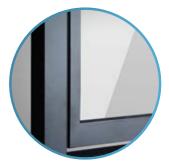

## PRESTO XS

DOOR SYSTEM

| 1 |  |
|---|--|
| - |  |
|   |  |

Presto XS is a single-chamber, narrow-profile steel system without a thermal break for use in internal structures with a depth of 50 mm. The system includes complete solutions in the field of hardware and accessories and can be used for the production of doors, partition walls and display cabinets.

## Specification:

- Installation depth 50 mm,
- system without a thermal break, •
- glazing with packages up to 24 mm,
- powder coating in any color from the RAL palette, internal installation system,
- profile connections are welded and ground, which makes the
- connections invisible, profiles flush both inside and outside . . filling with glass or panel,
- Visible width of sections from 18 mm (door) from 23mm, Min. Visible width for the cross-section (frame + sash): 45 mm.