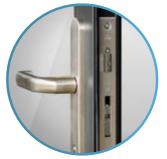

## Specification:

- Installation depth 50 mm,
- system without a thermal break, •
- glazing with packages up to 24 mm,
- powder coating in any color from the RAL palette, internal installation system,
- profile connections are welded and ground, which makes the
- connections invisible, profiles flush both inside and outside . . filling with glass or panel,
- Visible width of sections from 18 mm (door) from 23mm, Min. Visible width for the cross-section (frame + sash): 45 mm.