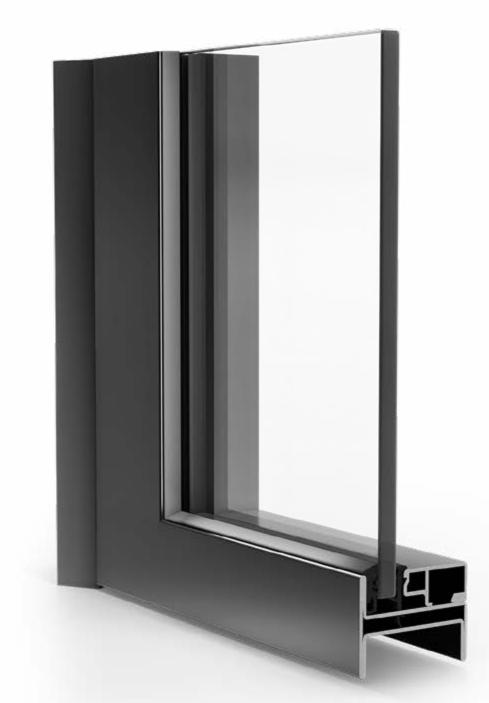

## PRESTO XS

DOOR SYSTEM

| 1 |  |
|---|--|
| - |  |
|   |  |

Presto XS is a single-chamber, narrow-profile steel system without a thermal break for use in internal structures with a depth of 50 mm. The system includes complete solutions in the field of hardware and accessories and can be used for the production of doors, partition walls and display cabinets.

## Specification:

- Installation depth 50 mm,
- system without a thermal break, •
- glazing with packages up to 24 mm,
- powder coating in any color from the RAL palette, internal installation system,
- profile connections are welded and ground, which makes the
- connections invisible, profiles flush both inside and outside . . filling with glass or panel,
- Visible width of sections from 18 mm (door) from 23mm, Min. Visible width for the cross-section (frame + sash): 45 mm.