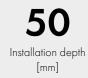

## Specification:

- Installation depth 50 mm,
- system without a thermal break, •
- glazing with packages up to 24 mm,
- powder coating in any color from the RAL palette, internal installation system,
- profile connections are welded and ground, which makes the
- connections invisible, profiles flush both inside and outside . . filling with glass or panel,
- Visible width of sections from 18 mm (door) from 23mm, Min. Visible width for the cross-section (frame + sash): 45 mm.