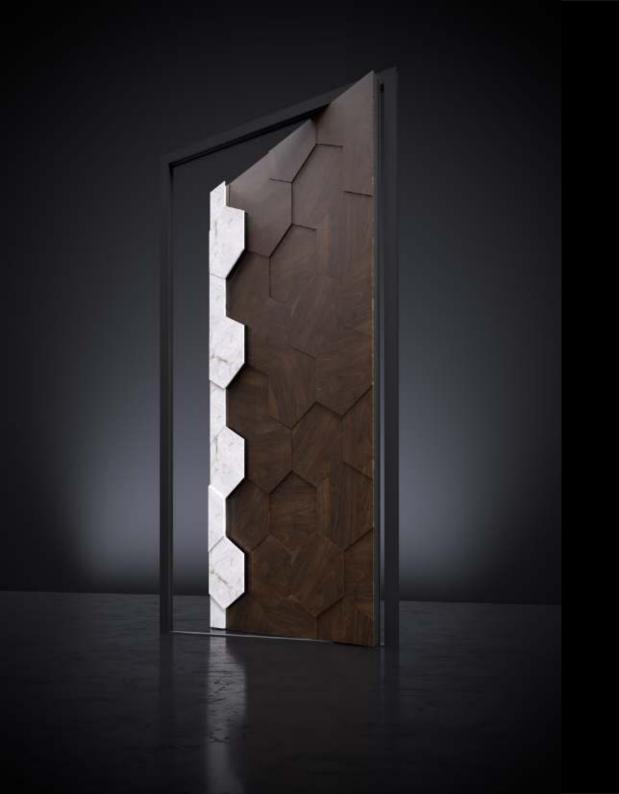

Dimensions

4000 mm

2000 mm

4/5

We have made every effort to ensure that this visualization accurately reflects the colour, pattern and surface structure of an actual door. However, we are not able to guarantee a perfect reproduction on the monitor screen or on a printout from a standard office printer. This is due to the variety of available computer hardware, its individual settings and particularly the settings of the monitor, graphics card and printer. Therefore, we encourage you to familiarize yourself with the pattern of finishes available from our distributors or in the RK Exclusive Doors showroom.