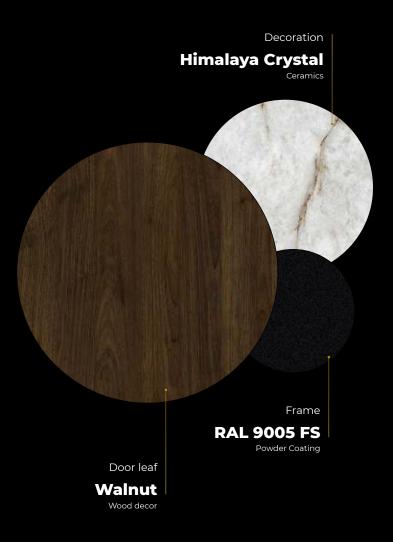

Dimensions

4000 mm

2000 mm

4/5

We have made every effort to ensure that this visualization accurately reflects the colour, pattern and surface structure of an actual door. However, we are not able to guarantee a perfect reproduction on the monitor screen or on a printout from a standard office printer. This is due to the variety of available computer hardware, its individual settings and particularly the settings of the monitor, graphics card and printer. Therefore, we encourage you to familiarize yourself with the pattern of finishes available from our distributors or in the RK Exclusive Doors showroom.