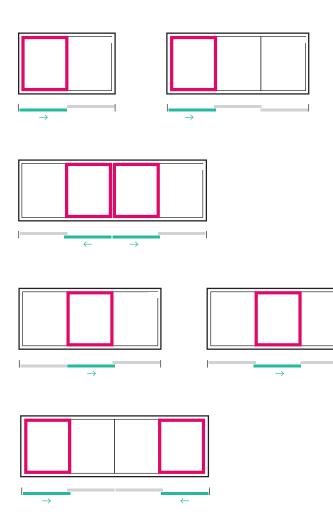

### System 920-86

Maximise your spaces with elegance and allow nature and the outdoor environment be part of your home.

The versatility of the System 920-86 sliding door allows for different configurations, making it an excellent choice for residential and renovation projects.

Available with multiple locking points and double seals, the System 920-86 provides optimal security and tightness. At the same time, it creates perfect and comfortable environments thanks to its high sound and thermal insulation properties provided by its frame depth.