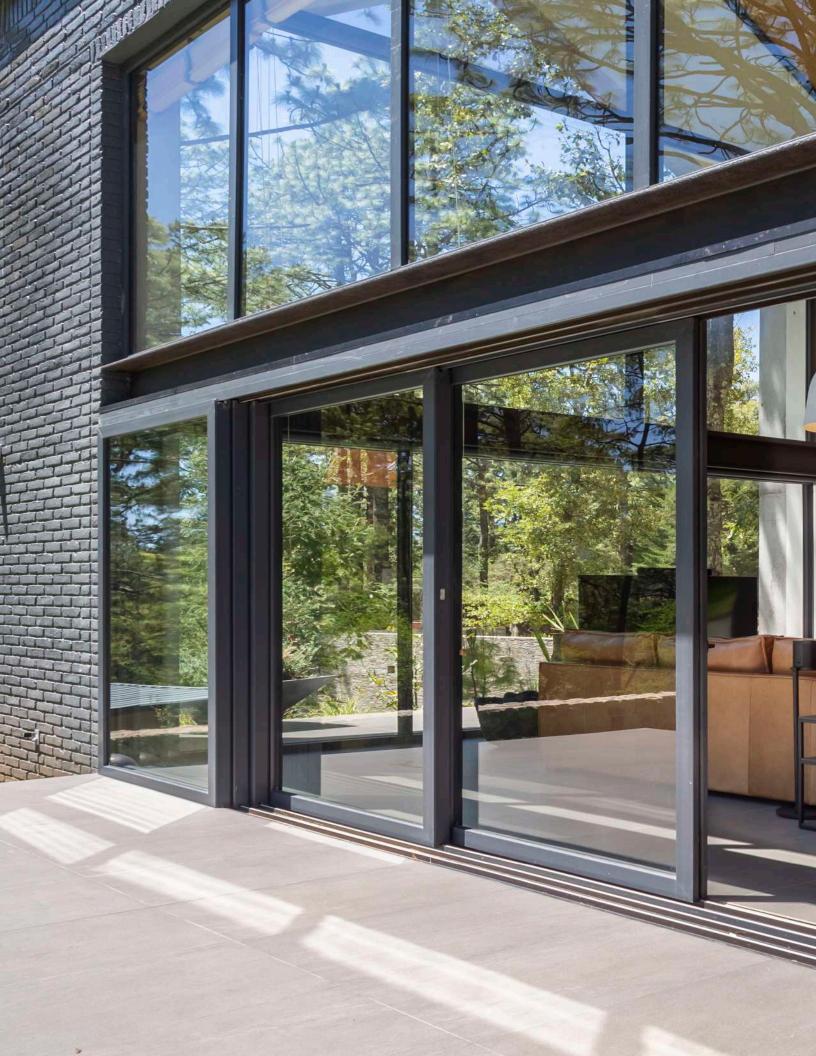

## System 920

The System 920 sliding door provides a great outlook to the exterior and maximises the interior space. By simply opening the doors, an atmosphere of continuity is created by merging different areas into one and creating an airy, bright and more welcoming atmosphere.

Being steel reinforced, 920 sliding doors provide excellent structural performance. In addition, they feature a multi-chamber frame design that facilitates an efficient staggered drainage system.