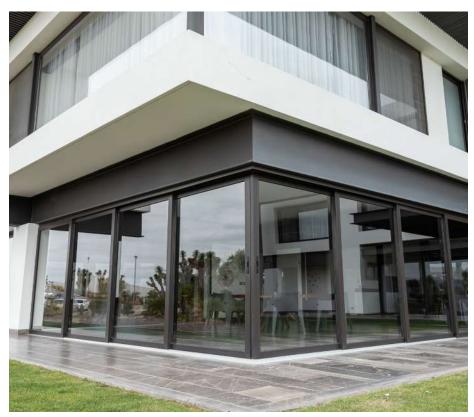

## System 920

The System 920 sliding door provides a great outlook to the exterior and maximises the interior space. By simply opening the doors, an atmosphere of continuity is created by merging different areas into one and creating an airy, bright and more welcoming atmosphere.

Being steel reinforced, 920 sliding doors provide excellent structural performance. In addition, they feature a multi-chamber frame design that facilitates an efficient staggered drainage system.

### Different configurations ideal for any type of project

Make the most of your space with the wide variety of designs offered by our sliding doors.

Residence Club Campestre Querétaro, Querétaro. Synego 983 sliding doors Project by Grupo Cove

Residence La Mandarina Tapalpa,Jalisco 920-86 sliding doors Project by Amieva Cristalum

Residence Club de Golf La Loma San Luis Potosí, San Luis Potosí 920 sliding doors Project by Orven