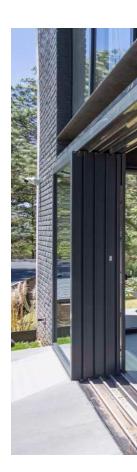

## System 920

The System 920 sliding door provides a great outlook to the exterior and maximises the interior space. By simply opening the doors, an atmosphere of continuity is created by merging different areas into one and creating an airy, bright and more welcoming atmosphere.

Being steel reinforced, 920 sliding doors provide excellent structural performance. In addition, they feature a multi-chamber frame design that facilitates an efficient staggered drainage system.