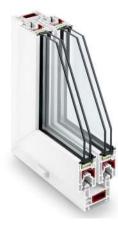

## System 920

The System 920 sliding door provides a great outlook to the exterior and maximises the interior space. By simply opening the doors, an atmosphere of continuity is created by merging different areas into one and creating an airy, bright and more welcoming atmosphere.

Being steel reinforced, 920 sliding doors provide excellent structural performance. In addition, they feature a multi-chamber frame design that facilitates an efficient staggered drainage system.