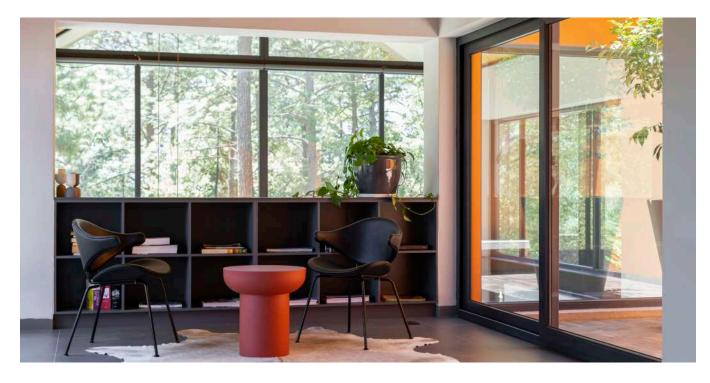

# System Synego Lift-Sliding

This sliding and lifting door system is the ideal choice for creating unique and inspiring living spaces. It can be used for significantly larger openings than usual, bringing instant architectural appeal to your home.

The System Synego Lift Sliding offers superior design. It features precision rollers ensuring a smooth gliding of the door sash, weighing up to 400 kg, for the lifetime of the door. In addition, it has a large glazing capacity of up to 2 inches, accepting special high-performance glass.