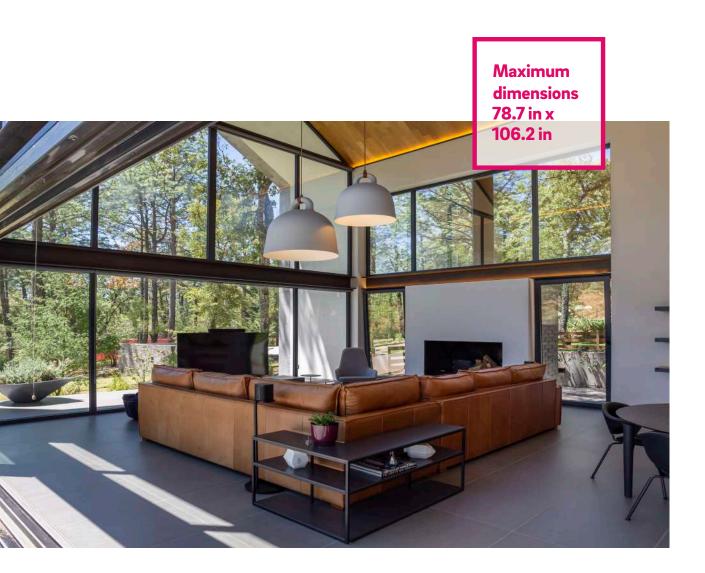

# System Synego Lift-Sliding

This sliding and lifting door system is the ideal choice for creating unique and inspiring living spaces. It can be used for significantly larger openings than usual, bringing instant architectural appeal to your home.

The System Synego Lift Sliding offers superior design. It features precision rollers ensuring a smooth gliding of the door sash, weighing up to 400 kg, for the lifetime of the door. In addition, it has a large glazing capacity of up to 2 inches, accepting special high-performance glass.

Create modern spaces that respond to the latest architectural trends and enjoy an amazing panoramic effect.

Maximum dimensions 118.1 in x 102.3 in

| Technical data       | Test results               |
|----------------------|----------------------------|
| Frame depth          | 7.4 in/3.1 in              |
| Glazing capacity     | Up to 2 in                 |
| Thermal insulation*1 | Uf 1.3W/m²K*               |
| Thermal insulation*2 | Uw <0.8W/m <sup>2</sup> K* |
| Sound insulation     | Up to class 4 (VDI 2719)   |
|                      |                            |