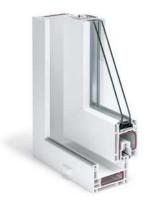

### Discover new architectural possibilities

Making the most of your spaces, while enjoying more natural light.

| Technical data     | Test results                |
|--------------------|-----------------------------|
| Frame depth        | 2.3 in/3 in/4.2 in          |
| Glazing capacity   | Up to 0.9 in                |
| Thermal insulation | Uf 2.89 W/m <sup>2</sup> K* |
| Sound insulation   | Up to 32 dB*                |
|                    |                             |

| Technical data       | Test results                     |
|----------------------|----------------------------------|
| Constructional depth | 3.3 in/6.2 in (in)2 and 3 slides |
| Glazing capacity     | Up to 1.4 in                     |
| Thermal insulation   | Uf 1.6 W/m <sup>2</sup> K*       |
| Sound insulation     | Up to class 4 (VDI 2719)         |
|                      |                                  |