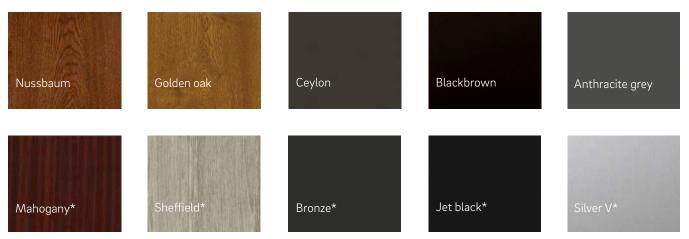

### Discover the world in full color

REHAU sliding doors give every project a unique touch to the interior and exterior, thanks to their beautiful, bright colors.

You can customise your doors with a wide variety of colors. Choose from classic, wood-style or modern finishes, which are resistant to weathering and environmental agents.

\* Non-standard colours.

In addition, REHAU Systems 920 and 920-86 doors are also available in beige and clay base colors, and Synego 983 doors is available in white base color. These colors will also look great in any architectural style.