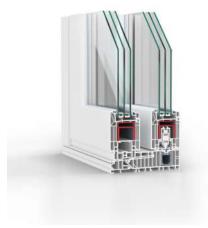

### Discover new architectural possibilities

Making the most of your spaces, while enjoying more natural light.

| Technical data     | Test results                |
|--------------------|-----------------------------|
| Frame depth        | 2.3 in/3 in/4.2 in          |
| Glazing capacity   | Up to 0.9 in                |
| Thermal insulation | Uf 2.89 W/m <sup>2</sup> K* |
| Sound insulation   | Up to 32 dB*                |
|                    |                             |

| Technical data       | Test results                     |
|----------------------|----------------------------------|
| Constructional depth | 3.3 in/6.2 in (in)2 and 3 slides |
| Glazing capacity     | Up to 1.4 in                     |
| Thermal insulation   | Uf 1.6 W/m <sup>2</sup> K*       |
| Sound insulation     | Up to class 4 (VDI 2719)         |
|                      |                                  |

Create modern spaces that respond to the latest architectural trends and enjoy an amazing panoramic effect.

Maximum dimensions 118.1 in x 102.3 in

| Technical data       | Test results               |
|----------------------|----------------------------|
| Frame depth          | 7.4 in/3.1 in              |
| Glazing capacity     | Up to 2 in                 |
| Thermal insulation*1 | Uf 1.3W/m²K*               |
| Thermal insulation*2 | Uw <0.8W/m <sup>2</sup> K* |
| Sound insulation     | Up to class 4 (VDI 2719)   |
|                      |                            |