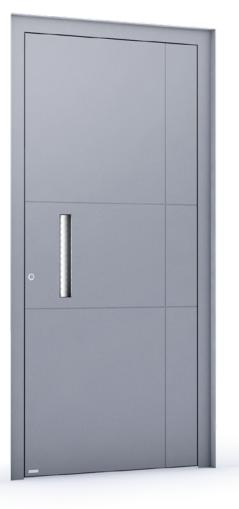

|
| *                          | outside: VSC 33.1<br>middle: sandblasted glass with clear strips<br>inside: float coated |                        |
|                            | Grooves 5mm                                                                              |                        |
| ŀ                          | ES 400.1600 recessed handrail with LED lightir                                           | ng                     |
| EX                         | CLUSIVE   PREMIUM                                                                        |                        |





RK 5220

RAL 7016 Anthracite Grey - matt

Alunox 5mm application flush

EXCLUSIVE PREMIUM

ES 400.1600 recessed handrail with LED lighting

.]⊕

Future Line

Example





Example

EXCLUSIVE PREMIUM





















EXCLUSIVE PREMIUM

ES 410.1200 recessed handrail with LED lighting

outside: VSG 33.1

\*

ЪФ









| RK 5130 |                                                                                     | Future Line<br>Example |
|---------|-------------------------------------------------------------------------------------|------------------------|
|         | RAL 7016 Anthracite Grey - matt                                                     |                        |
| *       | outside: VSG 33.1<br>middle: sandblasted glass with clear r<br>inside: float coated | notive                 |
|         | Grooves 5mm                                                                         |                        |
| ŀ       | ES 400.1600 recessed handrail with LI