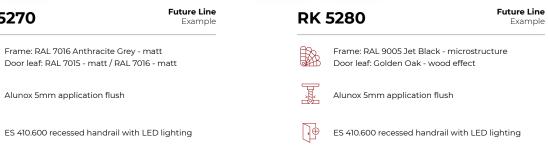

| <b>ure Line</b><br>Example | RK 5260 Future Line Example                                          |
|----------------------------|----------------------------------------------------------------------|
|                            | Frame: RAL 7016 Anthracite Grey - matt<br>Door leaf: Graphite Shadow |
|                            | Alunox 5mm application flush                                         |
| ng                         | ES 410.600 recessed handrail with v lighting                         |
|                            | EXCLUSIVE PREMIUM                                                    |