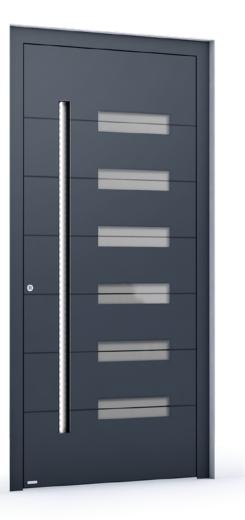

Example

EXCLUSIVE PREMIUM

EXCLUSIVE PREMIUM

ES 410.1200 recessed handrail with LED lighting

outside: VSG 33.1

\*

ЪФ

| RK 5130 |                                                                                     | Future Line<br>Example |
|---------|-------------------------------------------------------------------------------------|------------------------|
|         | RAL 7016 Anthracite Grey - matt                                                     |                        |
| *       | outside: VSG 33.1<br>middle: sandblasted glass with clear r<br>inside: float coated | notive                 |
|         | Grooves 5mm                                                                         |                        |
| ŀ       | ES 400.1600 recessed handrail with LI                                               | ED lighting            |
| I EX    | CLUSIVE PREMIUM                                                                     |                        |