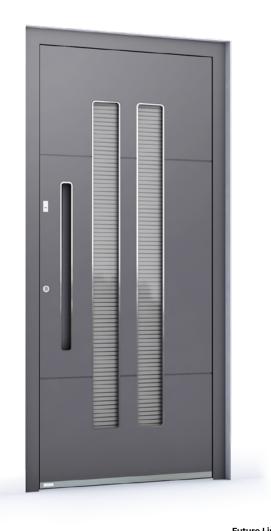

# RK 5300

Future Line Example

# 

\*

Black Noir Sablé - microstructure

outside: VSG 33.1 middle: sandblasted glass with clear strips inside: float coated

ES 500.800 recessed handle with design application in Ð gold colour