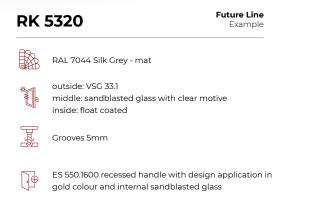

EXCLUSIVE PREMIUM

| EXCLUSIVE | PREMIUM |

| RK   | 5330 Future Line<br>Example                                                                                                           |
|------|---------------------------------------------------------------------------------------------------------------------------------------|
|      | RAL 7043 Traffic Grey - microstructure                                                                                                |
| *    | outside: VSG 33.1<br>middle: sandblasted glass with clear motive<br>inside: float coated                                              |
|      | Grooves 5mm                                                                                                                           |
| (I)  | ES 500.800 recessed handle with design chromed application<br>ES 2010 Finger scanner ekey ARTE<br>ES 3021 Alunox skirting plate flush |
| I EX | CLUSIVE   PREMIUM                                                                                                                     |