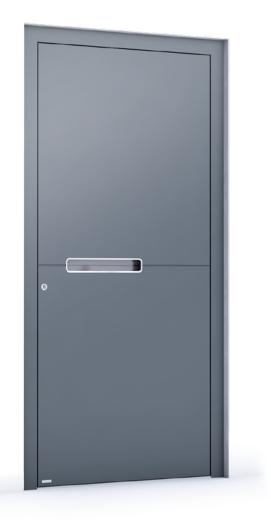

RK 5220

RAL 7016 Anthracite Grey - matt

Alunox 5mm application flush

EXCLUSIVE PREMIUM

ES 400.1600 recessed handrail with LED lighting

.]⊕

Future Line

Example