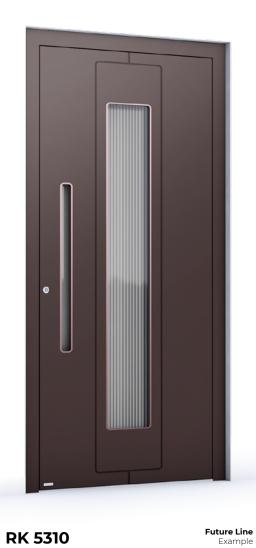

## RK 5310 RAL 8017 Chocolate Brown - matt outside: VSG 33.1 \* middle: sandblasted glass with clear motive inside: float coated

Grooves 5mm

ES 550.800 recessed handle with design application ŀ in copper color and internal sandblasted glass with clear strips