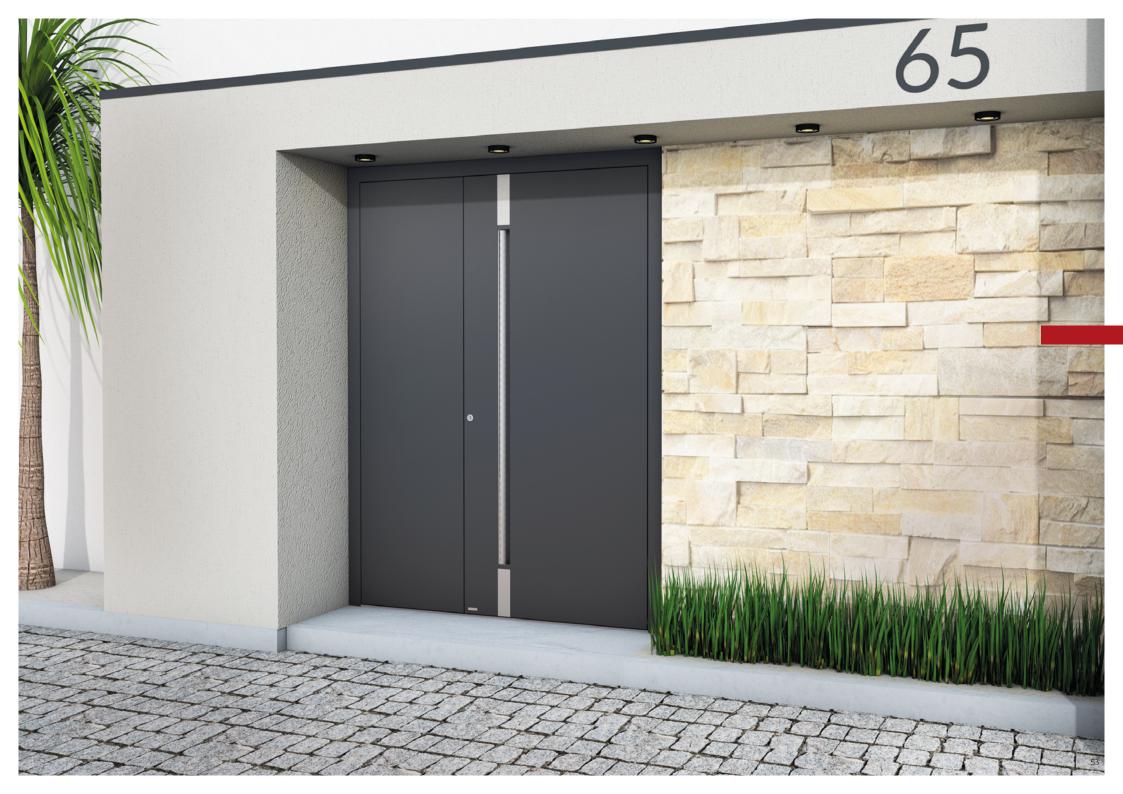

RK 5220

RAL 7016 Anthracite Grey - matt

Alunox 5mm application flush

EXCLUSIVE PREMIUM

ES 400.1600 recessed handrail with LED lighting

.]⊕

Future Line

Example