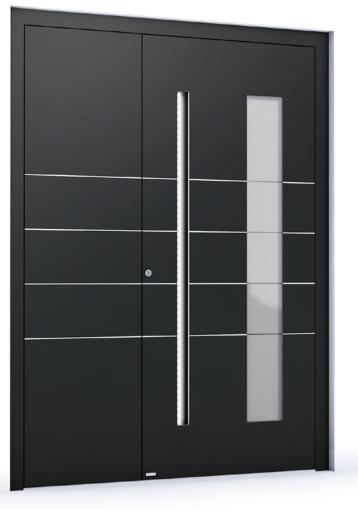

Example

EXCLUSIVE PREMIUM

EXCLUSIVE PREMIUM

ES 410.1200 recessed handrail with LED lighting

outside: VSG 33.1

\*

ЪФ

| RK 5130 |                                                                                     | Future Line<br>Example |
|---------|-------------------------------------------------------------------------------------|------------------------|
|         | RAL 7016 Anthracite Grey - matt                                                     |                        |
| *       | outside: VSG 33.1<br>middle: sandblasted glass with clear r<br>inside: float coated | notive                 |
|         | Grooves 5mm                                                                         |                        |
| ŀ       | ES 400.1600 recessed handrail with LI                                               | ED lighting            |
| I EX    | CLUSIVE PREMIUM                                                                     |                        |