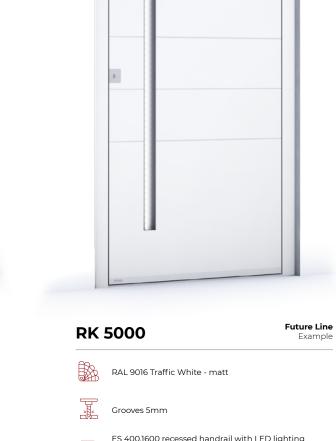

Shine always and everywhere.

EXCLUSIVE PREMIUM

| RK 5100 Future Li<br>Examp |                                                                                          | <b>e Line</b><br>ample |
|----------------------------|------------------------------------------------------------------------------------------|------------------------|
|                            | RAL 3004 Purple Red - microstructure                                                     |                        |
| *                          | outside: VSC 33.1<br>middle: sandblasted glass with clear strips<br>inside: float coated |                        |
|                            | Grooves 5mm                                                                              |                        |
| ŀ                          | ES 400.1600 recessed handrail with LED lightir                                           | ng                     |
| EX                         | CLUSIVE   PREMIUM                                                                        |                        |