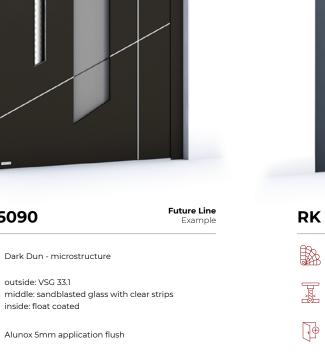

Example

EXCLUSIVE PREMIUM

EXCLUSIVE PREMIUM

ES 410.1200 recessed handrail with LED lighting

outside: VSG 33.1

\*

ЪФ

| RK 5130 |                                                                                     | Future Line<br>Example |
|---------|-------------------------------------------------------------------------------------|------------------------|
|         | RAL 7016 Anthracite Grey - matt                                                     |                        |
| *       | outside: VSG 33.1<br>middle: sandblasted glass with clear r<br>inside: float coated | notive                 |
|         | Grooves 5mm                                                                         |                        |
| ŀ       | ES 400.1600 recessed handrail with LI                                               | ED lighting            |
| I EX    | CLUSIVE PREMIUM                                                                     |                        |