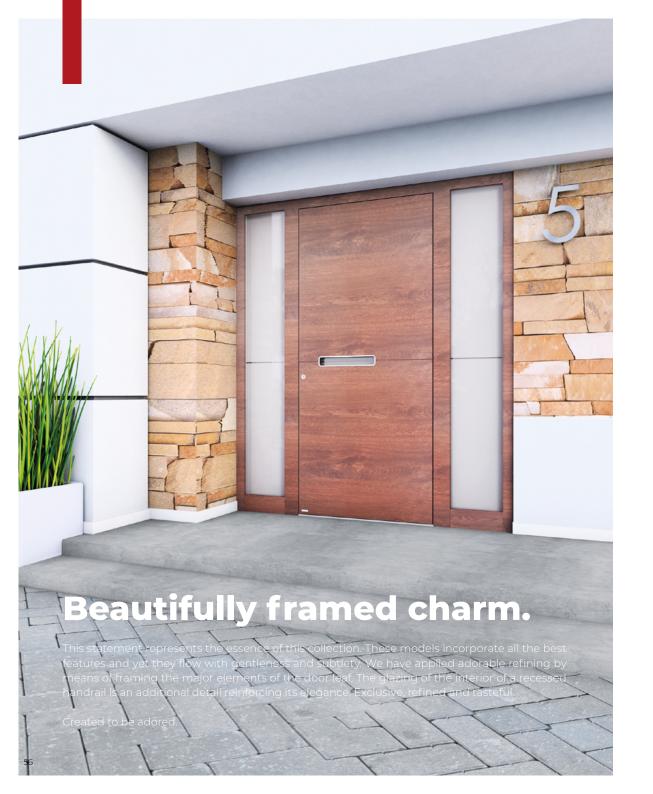

# **Reach higher.**

You are unique. You build your image and you are proud of it. You get inspired and you are inspiring for others. You admire and you admirable. Just imagine. Create the door of your dreams and top it out with the unique detail. Design a unique, personalized design highlighting your individuality.

Your door is unique. Just like you are.

14

Frame: RAL 7016 Anthracite Grey - matt

Alunox 5mm application flush

EXCLUSIVE PREMIUM

Door leaf: RAL 7015 - matt / RAL 7016 - matt

J⊕

EXCLUSIVE PREMIUM