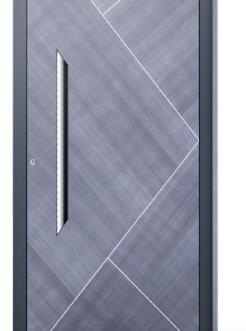

| RK    | 5290 Future Line<br>Example                                                                                       |
|-------|-------------------------------------------------------------------------------------------------------------------|
|       | RAL 7015 Slate Grey - matt                                                                                        |
| لإشرا | Grooves 5mm                                                                                                       |
| ŀ     | ES 550.400 recessed handle with design chromed<br>application and internal sandblasted glass with clear<br>stripe |
|       |                                                                                                                   |