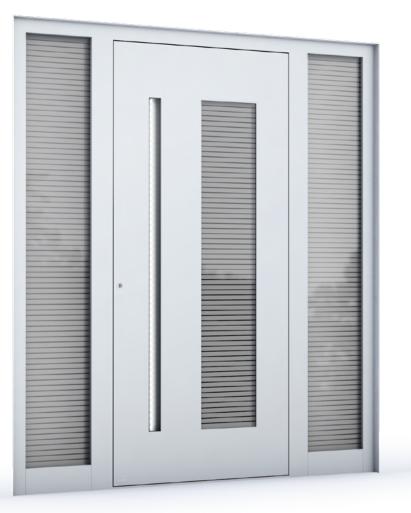

Example

EXCLUSIVE PREMIUM

EXCLUSIVE PREMIUM

ES 410.1200 recessed handrail with LED lighting

outside: VSG 33.1

\*

ЪФ

| RK 5130 |                                                                                     | Future Line<br>Example |
|---------|-------------------------------------------------------------------------------------|------------------------|
|         | RAL 7016 Anthracite Grey - matt                                                     |                        |
| *       | outside: VSG 33.1<br>middle: sandblasted glass with clear r<br>inside: float coated | notive                 |
|         | Grooves 5mm                                                                         |                        |
| ŀ       | ES 400.1600 recessed handrail with LI                                               | ED lighting            |
| I EX    | CLUSIVE PREMIUM                                                                     |                        |