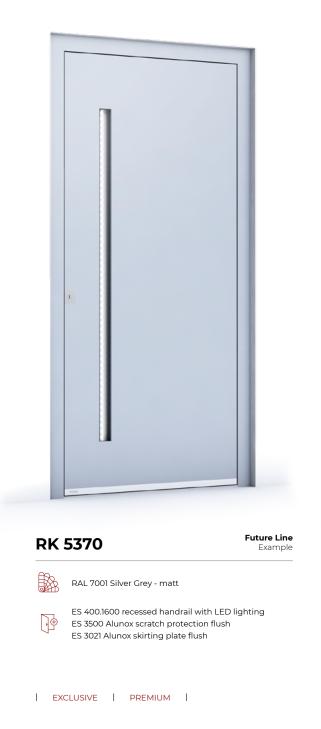

-------------------------------------|------------------------|
|                            | RAL 3004 Purple Red - microstructure                                                     |                        |
| *                          | outside: VSC 33.1<br>middle: sandblasted glass with clear strips<br>inside: float coated |                        |
|                            | Grooves 5mm                                                                              |                        |
| ŀ                          | ES 400.1600 recessed handrail with LED lightir                                           | ng                     |
| EX                         | CLUSIVE   PREMIUM                                                                        |                        |





RK 5220

RAL 7016 Anthracite Grey - matt

Alunox 5mm application flush

EXCLUSIVE PREMIUM

ES 400.1600 recessed handrail with LED lighting

.]⊕

Future Line

Example





Example

EXCLUSIVE PREMIUM





















EXCLUSIVE PREMIUM

ES 410.1200 recessed handrail with LED lighting

outside: VSG 33.1

\*

ЪФ









| RK 5130 |                                                                                     | Future Line<br>Example |
|---------|-------------------------------------------------------------------------------------|------------------------|
|         | RAL 7016 Anthracite Grey - matt                                                     |                        |
| *       | outside: VSG 33.1<br>middle: sandblasted glass with clear r<br>inside: float coated | notive