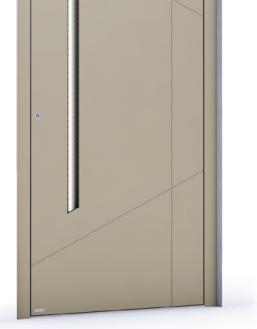

| outside: VSC 33.1<br>middle: sandblasted glass with clear strips<br>inside: float coated |                        |
|                            | Grooves 5mm                                                                              |                        |
| ŀ                          | ES 400.1600 recessed handrail with LED lightir                                           | ng                     |
| EX                         | CLUSIVE   PREMIUM                                                                        |                        |





RK 5220

RAL 7016 Anthracite Grey - matt

Alunox 5mm application flush

EXCLUSIVE PREMIUM

ES 400.1600 recessed handrail with LED lighting

.]⊕

Future Line

Example





Example

EXCLUSIVE PREMIUM





















EXCLUSIVE PREMIUM

ES 410.1200 recessed handrail with LED lighting

outside: VSG 33.1

\*

ЪФ









| RK 5130 |                                                                                     | Future Line<br>Example |
|---------|-------------------------------------------------------------------------------------|------------------------|
|         | RAL 7016 Anthracite Grey - matt                                                     |                        |
| *       | outside: VSG 33.1<br>middle: sandblasted glass with clear r<br>inside: float coated | notive                 |
|         | Grooves 5mm                                                                         |                        |
| ŀ       | ES 400.1600 recessed handrail with LI