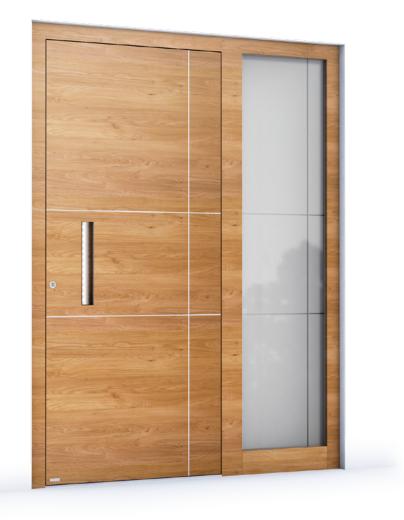

# RK 5250

Winchester - wood effect - foil

ES 400.400 recessed handrail with LED lighting Ð Application 3D with house number

RK 5240

Future Line Example