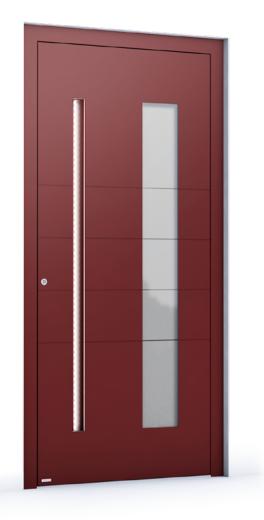

# **FUTURE LINE** Catch the light...

You live intensely, never fading away. You like to glow and receive admiration. There is no need to be in the spotlight – just light up your space. Gentle and subtle LED lighting will make your home shine against the background of the other ones. Functionality and appeal tone in perfectly here. Pleasant glow will lead the way home infallibly even on a dark night.

Shine always and everywhere.





EXCLUSIVE PREMIUM



| RK 5100 Future Li<br>Examp |                                                                                          | <b>e Line</b><br>ample |
|----------------------------|------------------------------------------------------------------------------------------|------------------------|
|                            | RAL 3004 Purple Red - microstructure                                                     |                        |
| *                          | outside: VSC 33.1<br>middle: sandblasted glass with clear strips<br>inside: float coated |                        |
|                            | Grooves 5mm                                                                              |                        |
| ŀ                          | ES 400.1600 recessed handrail wi