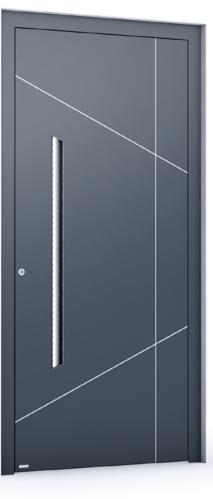

RK 5220

RAL 7016 Anthracite Grey - matt

Alunox 5mm application flush

EXCLUSIVE PREMIUM

ES 400.1600 recessed handrail with LED lighting

.]⊕

Future Line

Example