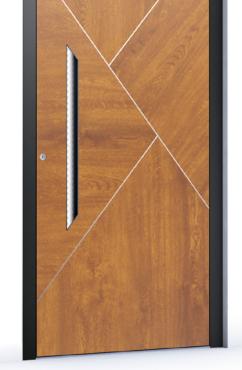

RK 5220

RAL 7016 Anthracite Grey - matt

Alunox 5mm application flush

EXCLUSIVE PREMIUM

ES 400.1600 recessed handrail with LED lighting

.]⊕

Future Line

Example