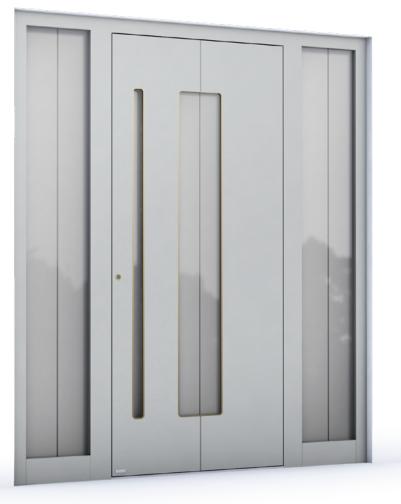

|
| ŀ     | ES 550.400 recessed handle with design chromed<br>application and internal sandblasted glass with clear<br>stripe |
|       |                                                                                                                   |



# RK 5300

Future Line Example

# 

\*

Black Noir Sablé - microstructure

outside: VSG 33.1 middle: sandblasted glass with clear strips inside: float coated

ES 500.800 recessed handle with design application in Ð gold colour



## RK 5310 RAL 8017 Chocolate Brown - matt outside: VSG 33.1 \* middle: sandblasted glass with clear motive inside: float coated

Grooves 5mm

ES 550.800 recessed handle with design application ŀ in copper color and internal sandblasted glass with clear strips

EXCLUSIVE PREMIUM

| EXCLUSIVE | PREMIUM |







| RK   | 5330 Future Line<br>Example                                                                                                           |
|------|---------------------------------------------------------------------------------------------------------------------------------------|
|      | RAL 7043 Traffic Grey - microstructure                                                                                                |
| *    | outside: VSG 33.1<br>middle: sandblasted glass with clear motive<br>inside: float coated                                              |
|      | Grooves 5mm                                                                                                                           |
| (I)  | ES 500.800 recessed handle with design chromed application<b