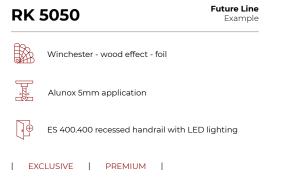

# RK 5250

Winchester - wood effect - foil

ES 400.400 recessed handrail with LED lighting Ð Application 3D with house number

RK 5240

Future Line Example