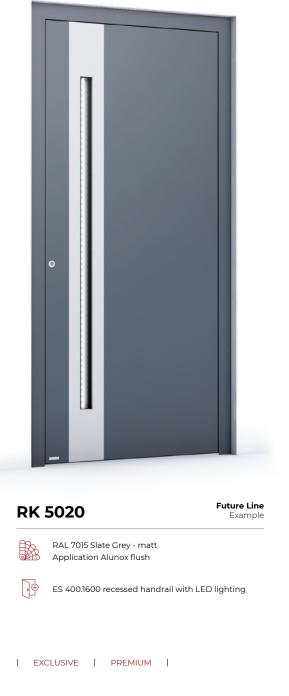

RK 5220

RAL 7016 Anthracite Grey - matt

Alunox 5mm application flush

EXCLUSIVE PREMIUM

ES 400.1600 recessed handrail with LED lighting

.]⊕

Future Line

Example