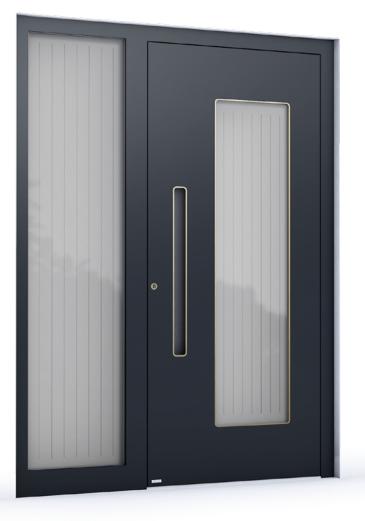

# ۲

| EZEN                                                                                       | Future Line<br>Example                         |  |
|--------------------------------------------------------------------------------------------|------------------------------------------------|--|
| RAL 9006 White Aluminium - matt<br>RAL 9007 Grey Aluminium - matt                          |                                                |  |
| Alunox application flush                                                                   |                                                |  |
| ES 550.1000 recessed handle with design chrome application and internal Antisol Grey Glass | d                                              |  |
|                                                                                            | ES 550.1000 recessed handle with design chrome |  |