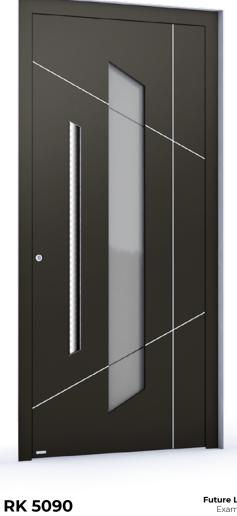

EXCLUSIVE PREMIUM

| EXCLUSIVE | PREMIUM |

| RK   | 5330 Future Line<br>Example                                                                                                           |
|------|---------------------------------------------------------------------------------------------------------------------------------------|
|      | RAL 7043 Traffic Grey - microstructure                                                                                                |
| *    | outside: VSG 33.1<br>middle: sandblasted glass with clear motive<br>inside: float coated                                              |
|      | Grooves 5mm                                                                                                                           |
| (I)  | ES 500.800 recessed handle with design chromed application<br>ES 2010 Finger scanner ekey ARTE<br>ES 3021 Alunox skirting plate flush |
| I EX | CLUSIVE   PREMIUM                                                                                                                     |