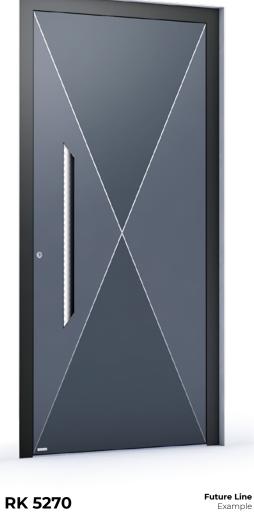

>or low durabilit<br>eant for you. W | o warmth a<br>t up with r<br>y? Yes this<br>/e have dev<br>efined woo | effect of wood<br>and the natura<br>no worry abou<br>comprehensive<br>eloped a whole<br>d colours with<br>ntic and ideal. |

# Future Line Example

# RK 5250

Winchester - wood effect - foil

ES 400.400 recessed handrail with LED lighting Ð Application 3D with house number

RK 5240

Future Line Example



















# **Reach higher.**

You are unique. You build your image and you are proud of it. You get inspired and you are inspiring for others. You admire and you admirable. Just imagine. Create the door of your dreams and top it out with the unique detail. Design a unique, personalized design highlighting your individuality.

Your door is unique. Just like you are.



14



Frame: RAL 7016 Anthracite Grey - matt

Alunox 5mm application flush

EXCLUSIVE PREMIUM

Door leaf: RAL 7015 - matt / RAL 7016 - matt

J⊕





EXCLUSIVE PREMIUM



| <b>ure Line</b><br>Example | RK 5260 Future Line Example                                          |
|----------------------------|----------------------------------------------------------------------|
|                            | Frame: RAL 7016 Anthracite Grey - matt<br>Door leaf: Graphite Shadow |
|                            | Alunox 5mm application flush                                         |
| ng                         | ES 410.600 recessed handrail with v lighting                         |
|                            | EXCLUSIVE PREMIUM                                                    |





| RK    | 5290 Fu