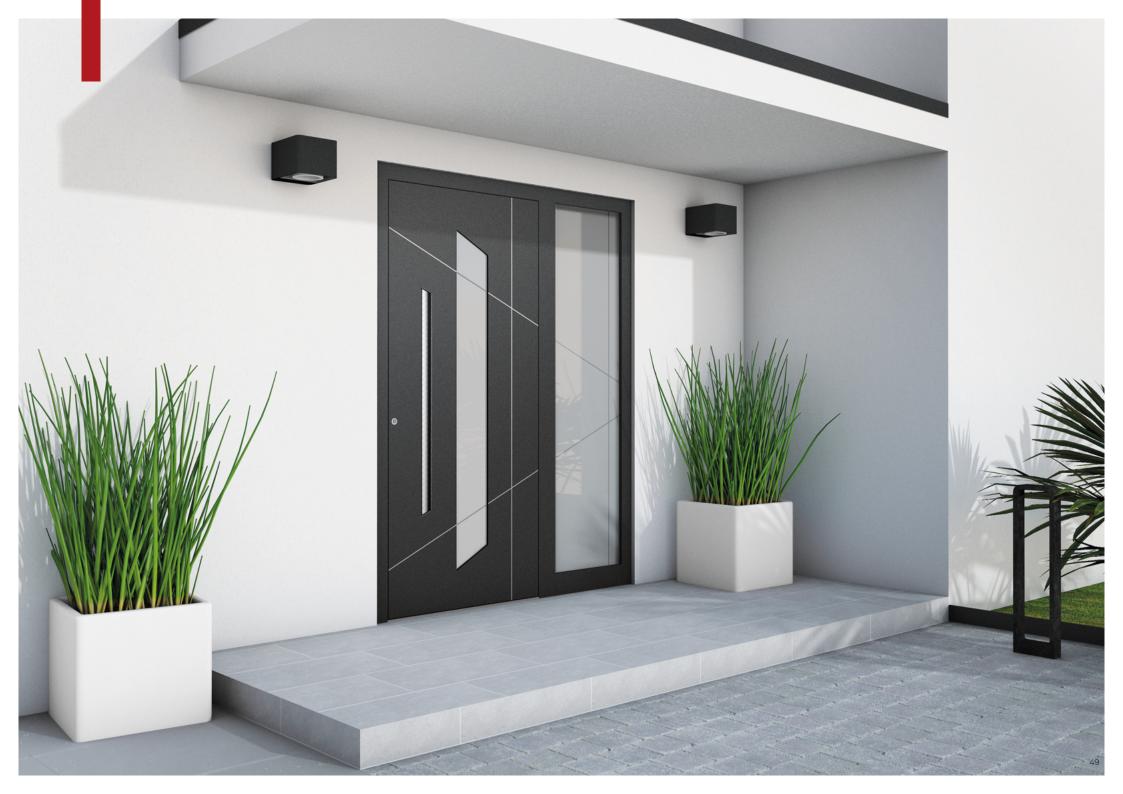

Example

EXCLUSIVE PREMIUM

EXCLUSIVE PREMIUM

ES 410.1200 recessed handrail with LED lighting

outside: VSG 33.1

\*

ЪФ

| RK 5130 |                                                                                     | Future Line<br>Example |
|---------|-------------------------------------------------------------------------------------|------------------------|
|         | RAL 7016 Anthracite Grey - matt                                                     |                        |
| *       | outside: VSG 33.1<br>middle: sandblasted glass with clear r<br>inside: float coated | notive                 |
|         | Grooves 5mm                                                                         |                        |
| ŀ       | ES 400.1600 recessed handrail with LI                                               | ED lighting            |
| I EX    | CLUSIVE PREMIUM                                                                     |                        |