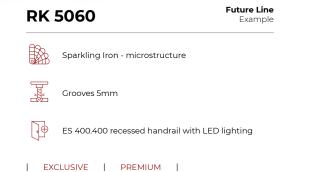

RK 5220

RAL 7016 Anthracite Grey - matt

Alunox 5mm application flush

EXCLUSIVE PREMIUM

ES 400.1600 recessed handrail with LED lighting

.]⊕

Future Line

Example