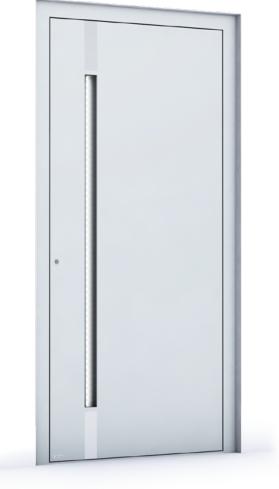

# ۲

| EZEN                                                                                       | Future Line<br>Example                         |  |
|--------------------------------------------------------------------------------------------|------------------------------------------------|--|
| RAL 9006 White Aluminium - matt<br>RAL 9007 Grey Aluminium - matt                          |                                                |  |
| Alunox application flush                                                                   |                                                |  |
| ES 550.1000 recessed handle with design chrome application and internal Antisol Grey Glass | d                                              |  |
|                                                                                            | ES 550.1000 recessed handle with design chrome |  |