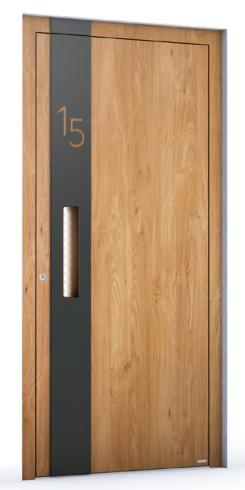

Take a seat and enjoy the nature.

| 0                                                                               |                                                                           |                                                                       |                                                                                                                           |
|---------------------------------------------------------------------------------|---------------------------------------------------------------------------|-----------------------------------------------------------------------|---------------------------------------------------------------------------------------------------------------------------|
| including its<br>look? And wh<br>maintenance<br>solution is me<br>range of stat | contribution to<br>nat if we top i<br>or low durabilit<br>eant for you. W | o warmth a<br>t up with r<br>y? Yes this<br>/e have dev<br>efined woo | effect of wood<br>and the natura<br>no worry abou<br>comprehensive<br>eloped a whole<br>d colours with<br>ntic and ideal. |

# RK 5250

Winchester - wood effect - foil

ES 400.400 recessed handrail with LED lighting Ð Application 3D with house number

RK 5240

Future Line Example