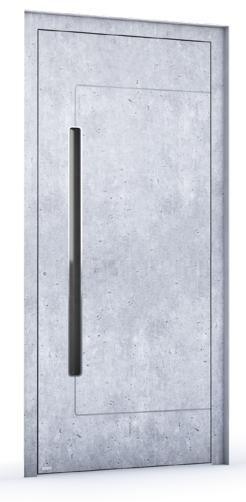

# ۲

| EZEN                                                                                       | Future Line<br>Example                         |  |
|--------------------------------------------------------------------------------------------|------------------------------------------------|--|
| RAL 9006 White Aluminium - matt<br>RAL 9007 Grey Aluminium - matt                          |                                                |  |
| Alunox application flush                                                                   |                                                |  |
| ES 550.1000 recessed handle with design chrome application and internal Antisol Grey Glass | d                                              |  |
|                                                                                            | ES 550.1000 recessed handle with design chrome |  |