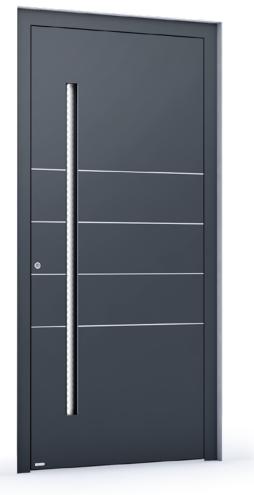

RK 5220

RAL 7016 Anthracite Grey - matt

Alunox 5mm application flush

EXCLUSIVE PREMIUM

ES 400.1600 recessed handrail with LED lighting

.]⊕

Future Line

Example